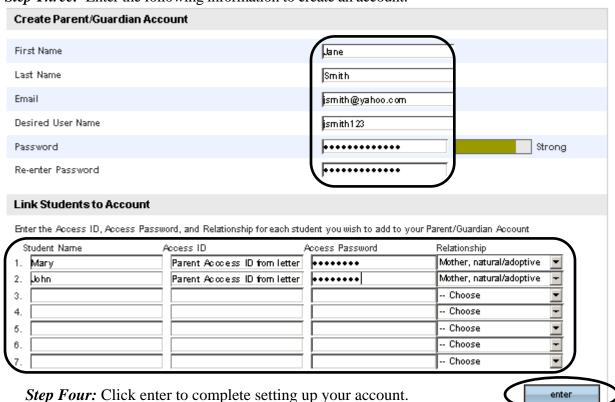

## PowerSchool 4 6 1

Step Three: Enter the following information to create an account:

Once an account has been set up, you will receive the following message: Congratulations! Your new Parent/Guardian account has been created. Enter your User Name and Password to begin using your new account.