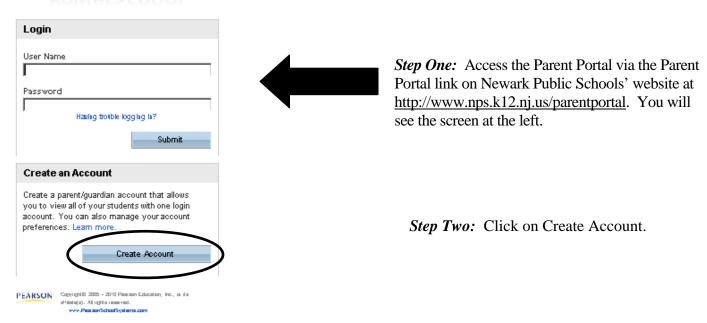

## Creating a PowerSchool Parent Portal Account

Before you can log on to the PowerSchool Parent Portal, you will need to create an account using your Access ID and Access Password. You should have received a letter from Newark Public Schools with your Access ID and Access Password. If you lost or did not receive this information, please contact the Parent Portal Help Desk at 973-733-7214 or parentportal@nps.k12.nj.us.