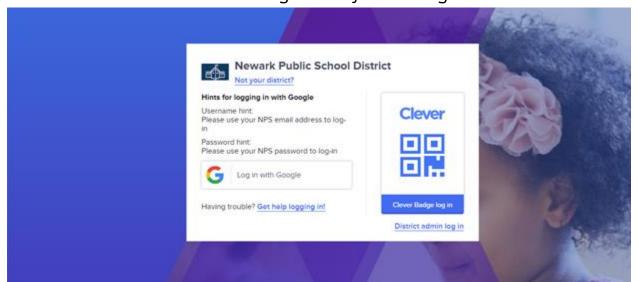

3. You will then be asked to sign into your Google Account

5. Click LOG IN WITH GOOGLE

| Sign in to continue to clever.com  Email or phone name.lunchnumber@nps.k12.nj.us  Forgot email?  To continue, Google will share your name, email address, language preference, and profile picture with clever.com. Before using this app, you can review clever.com's privacy policy and terms of service.  Create account  Next |   | Sign in with Google                                                                                             |
|-----------------------------------------------------------------------------------------------------------------------------------------------------------------------------------------------------------------------------------------------------------------------------------------------------------------------------------|---|-----------------------------------------------------------------------------------------------------------------|
| to continue to clever.com  Forgot email?  To continue, Google will share your name, email address, language preference, and profile picture with clever.com. Before using this app, you can review clever.com's privacy policy and terms of service.                                                                              |   |                                                                                                                 |
| Forgot email?  To continue, Google will share your name, email address, language preference, and profile picture with clever.com. Before using this app, you can review clever.com's privacy policy and terms of service.                                                                                                         |   | Sign in                                                                                                         |
| name.lunchnumber@nps.k12.nj.us   Forgot email?  To continue, Google will share your name, email address, language preference, and profile picture with clever.com. Before using this app, you can review clever.com's privacy policy and terms of service.                                                                        |   | to continue to clever.com                                                                                       |
| name.lunchnumber@nps.k12.nj.us   Forgot email?  To continue, Google will share your name, email address, language preference, and profile picture with clever.com. Before using this app, you can review clever.com's privacy policy and terms of service.                                                                        | ١ | - Email or phone                                                                                                |
| Forgot email?  To continue, Google will share your name, email address, language preference, and profile picture with clever.com. Before using this app, you can review clever.com's privacy policy and terms of service.                                                                                                         |   |                                                                                                                 |
| language preference, and profile picture with clever.com. Before using this app, you can review clever.com's privacy policy and terms of service.                                                                                                                                                                                 |   | Forgot email?                                                                                                   |
| Create account Next                                                                                                                                                                                                                                                                                                               |   | language preference, and profile picture with clever.com.<br>Before using this app, you can review clever.com's |
|                                                                                                                                                                                                                                                                                                                                   |   | Create account Next                                                                                             |
|                                                                                                                                                                                                                                                                                                                                   |   |                                                                                                                 |