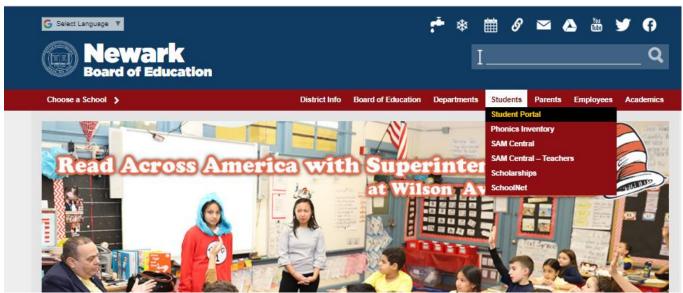

## Student Applications (District)

- On your computer, go to the Newark Public Schools website: www.nps.k12.nj.us
- 2. From the NPS homepage go to the **STUDENTS** tab and then click on the **STUDENT PORTAL**