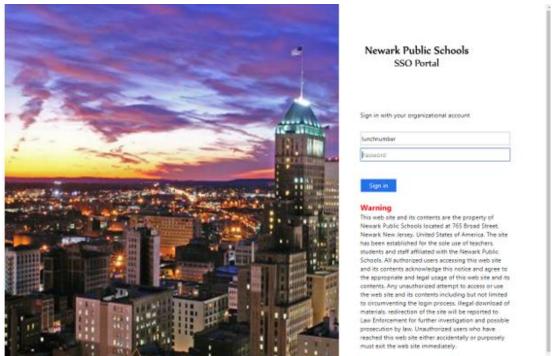

7. To Sign in you must use your full username which is <a href="mailto:firstname.lunchnumber@nps.k12.nj.us">firstname.lunchnumber@nps.k12.nj.us</a>

8. You will then get the NPS SSO Portal Page

9. Username for the SSO Portal page is your **LUNCH NUMBER** and then enter your password.